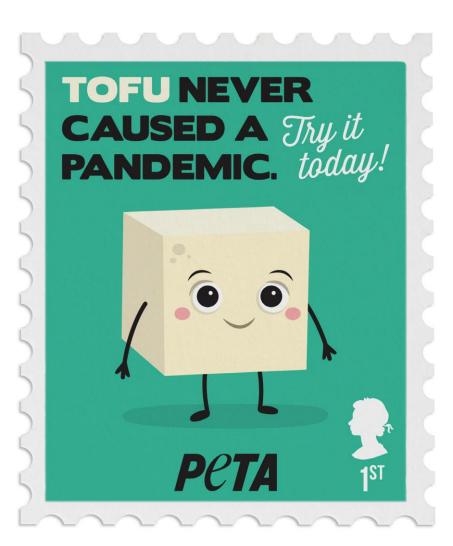

PETA's "Tofu Never Caused a Pandemic" stamp (artwork below) is a light-hearted way to convey a serious message: the novel coronavirus is believed to have originated in a "wet market" in China, where live and dead animals were sold for human consumption, while influenza outbreaks have originated in farmed pigs and chickens – but *never* in vegan foods like tofu.